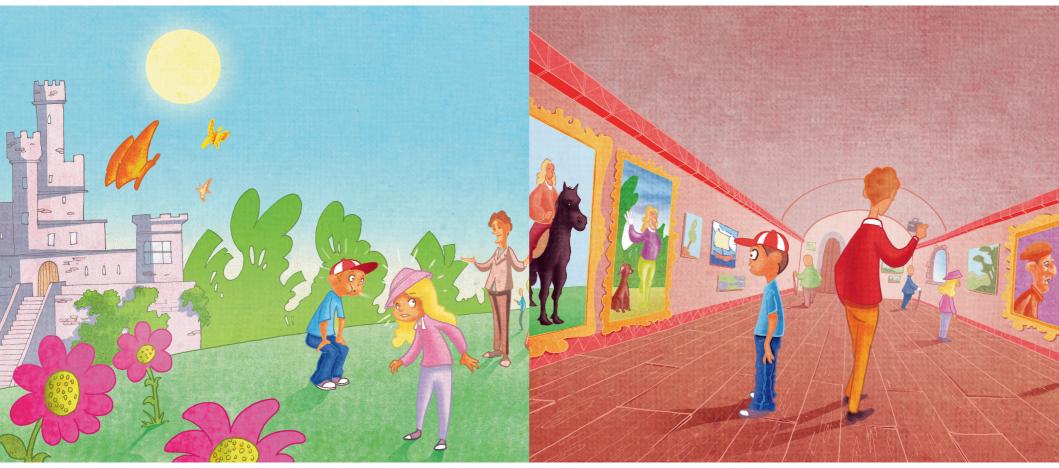

haunted • ghosts

| 3 | Look at the | picture below | and answer | the questions. |
|---|-------------|---------------|------------|----------------|
|---|-------------|---------------|------------|----------------|

6 Why does Max look surprised when he sees the painting?

BLACK [AT] © Photocopiable 2018 BLACK [AT] 27