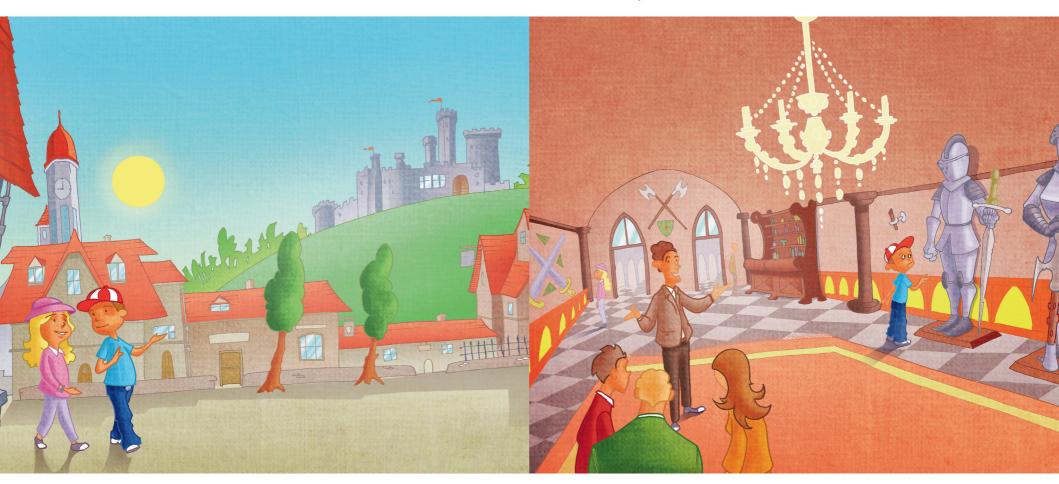

## **Activity suggestions with Max and Maggie!**

1 Put these words in the correct position on the picture.

summer day • Max • Maggie • visit the castle • trees

2 Where could the following two words be hiding? Put them in the place you think would be best!

| What's M | laggie l | ooking at | Choose | from | these words. |
|----------|----------|-----------|--------|------|--------------|
|----------|----------|-----------|--------|------|--------------|

| a 🔃 | a painting  | C   | two swords |
|-----|-------------|-----|------------|
| b 🗌 | a sculpture | d 🗌 | a wall     |

## How do you think Max feels?

| w do you tilling max locis. |               |
|-----------------------------|---------------|
| a he's scared               | c he's hungry |
| b he's surprised            | d he's worrie |

How many swords are there in the room?

12 STORYTELLING

4 Lots of things are out of place, put them back where they belong by writing the correct word in the castle or next to Max and Maggie.

Max and Maggie are in a room of the castle, looking at paintings. There isn't anything else in the room and the place looks a bit empty. What could you add? Choose from the list below and say where you would put the objects.

|          | -        | • |     |                  |
|----------|----------|---|-----|------------------|
| a 🗌      | a bed    |   | e 🗌 | a ghost          |
| <b>o</b> | a ticket |   | f 🗌 | a picture        |
|          | a sword  |   | g   | a suit of armour |
|          | a horse  |   | h 🗌 | a rucksack       |